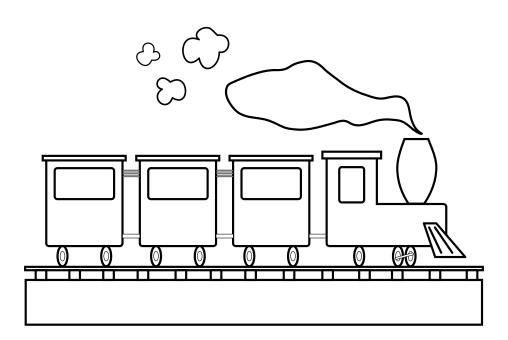

#### Observe

Trace a red cross on each of the six differences on the locomotive below.