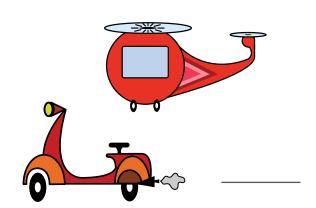

individual transportation. There are also conveyance wich are commun such as **bus**, **subway**, **train**, **taxi**, **tram**... and many others.

There is also **ships** and **planes**, which are mass transport means. It used for driving **long distances**.





# Identify letters, reproduce and write them

You need:

Filled boxes crossword with the words in the box below.





# Learn colors and paint

#### You need:

Watercolor pencils

✓ Brush

Water

Decorates the boat by painting red lines on the hull and added the wavelets.





## Learn to draw

#### You need:

- Pencil
- Eraser
- Crayons

Draw a car following the steps.















## Learning to count



Indicates the number of conveyance on each line and surrounds the thumbnail that contains the greatest number.















## Cut and paste

#### You need:

- \* 1 pair of scissors
- Crayons
- \_ Glue

Color the conveyances, cut the pattern and form a dice by folding the sides of the die and glue them through tabs.





## Color without exceeding

### You need:

Felt pens

Colour each box with the correct color.





# Memory game

#### You need:

\* 1 pair of scissors

Make a memory game. Cut each picture then glue on a square of cardboard. Found pairs by turning the cards one by one. You can play alone or with friend or family. If you have already worked on other Bic Kids universes, you can also combine cards of different universes to make the game more difficult.



















#### Link



Connect with a line the description and the conveyance that matches.





#### Observe





Trace a red cross