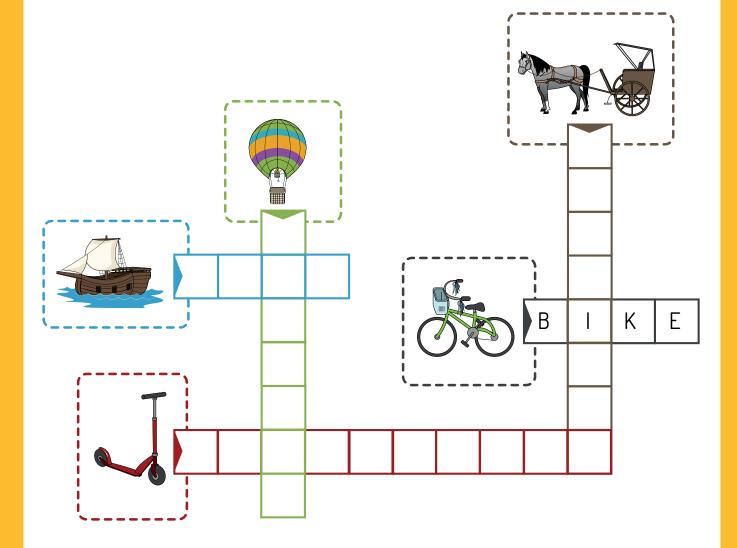

# Identify letters, reproduce and write them

You need:

Filled boxes crossword with the words in the box below.