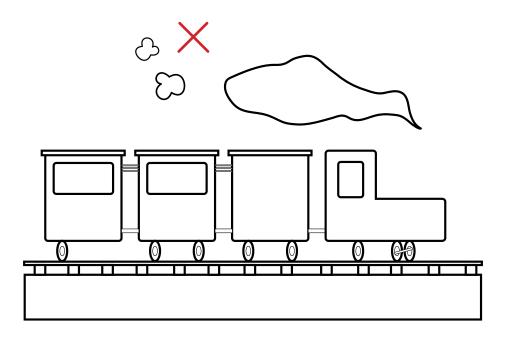

#### Observe

Trace a red cross on each of the six differences on the locomotive below.