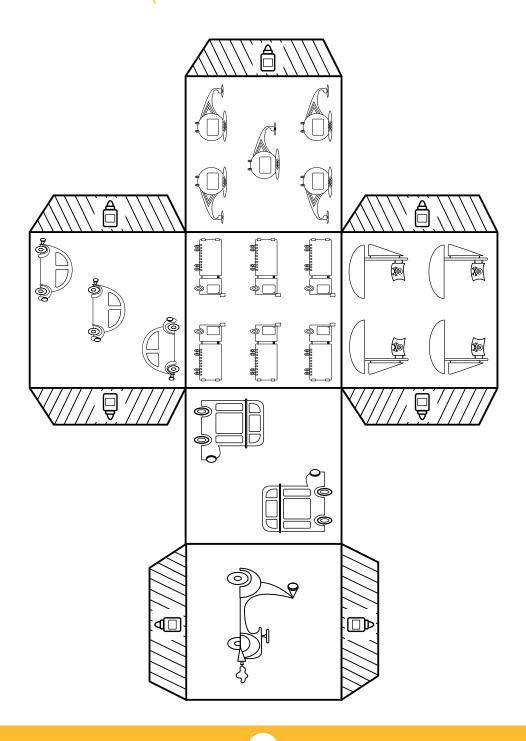

#### You need:

- \* 1 pair of scissors
- Crayons
- \_ Glue

Color the conveyances, cut the pattern and form a dice by folding the sides of the die and glue them through tabs.