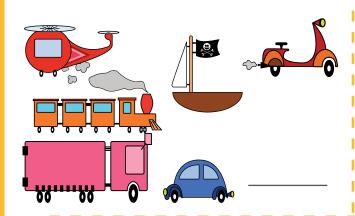

## Learning to count

Indicates the number of conveyance on each line and surrounds the thumbnail that contains the greatest number.