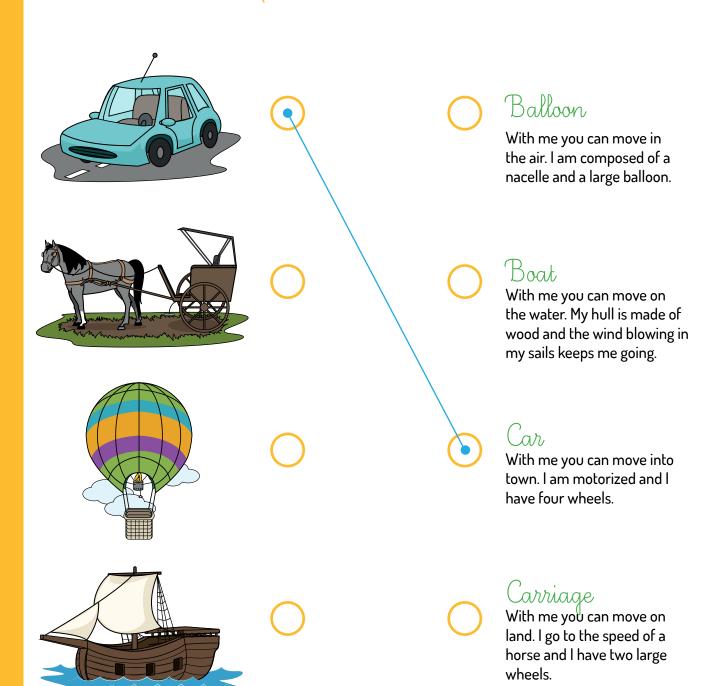

ontains the greatest number.















## Cut and paste

#### You need:

- \* 1 pair of scissors
- Crayons
- \_ Glue

Color the conveyances, cut the pattern and form a dice by folding the sides of the die and glue them through tabs.





## Color without exceeding

### You need:

Felt pens

Colour each box with the correct color.





# Memory game

#### You need:

\* 1 pair of scissors

Make a memory game. Cut each picture then glue on a square of cardboard. Found pairs by turning the cards one by one. You can play alone or with friend or family. If you have already worked on other Bic Kids universes, you can also combine cards of different universes to make the game more difficult.



















#### Link



Connect with a line the description and the conveyance that matches.





#### Observe





Trace a red cross on each of the six differences on the locomotive below.