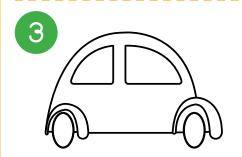

## Learn to draw

#### You need:

- Pencil
- Eraser
- Crayons

Draw a car following the steps.