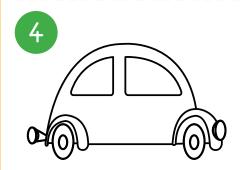

## Learn to draw

#### You need:

- Pencil
- Eraser
- Crayons

Draw a car following the steps.