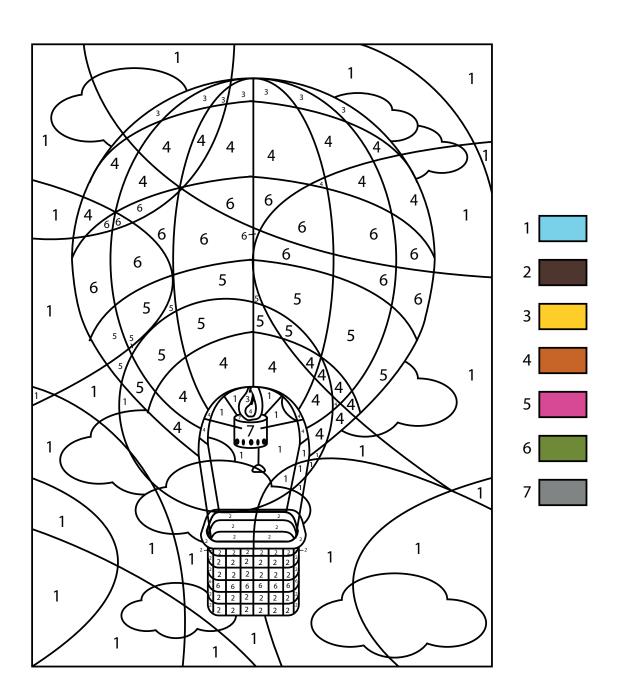

d write them

You need:

Filled boxes crossword with the words in the box below.





# Learn colors and paint

#### You need:

Watercolor pencils

✓ Brush

Water

Decorates the boat by painting red lines on the hull and added the wavelets.





## Learn to draw

#### You need:

- Pencil
- Eraser
- Crayons

Draw a car following the steps.















## Learning to count



Indicates the number of conveyance on each line and surrounds the thumbnail that contains the greatest number.















## Cut and paste

#### You need:

- \* 1 pair of scissors
- Crayons
- \_ Glue

Color the conveyances, cut the pattern and form a dice by folding the sides of the die and glue them through tabs.





## Color without exceeding

### You need:

Felt pens

Colour each box with the correct color.





# Memory game

#### You need:

\* 1 pair of scissors

Make a memory game. Cut each picture then glue on a square of cardboard. Found pairs by turning the cards one by one. You can play alone or with friend or family. If you have already worked on other Bic Kids universes, you can also combine cards of different universes to make the game more difficult.



















#### Link



Connect with a line the description and the conveyance that matches.





#### Observe





Trace a red cross on each of the six differences on the locomotive below.