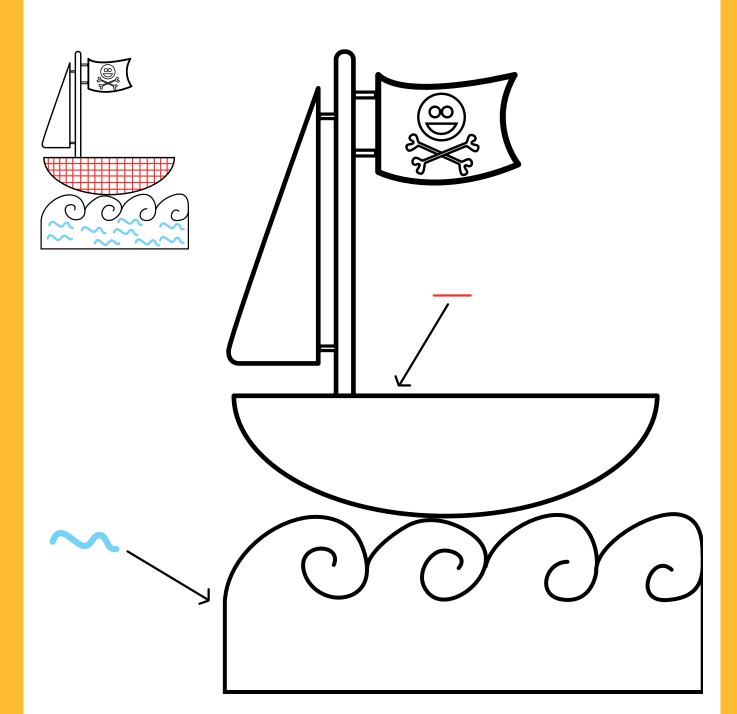

# Learn colors and paint

#### You need:

Watercolor pencils

✓ Brush

Water

Decorates the boat by painting red lines on the hull and added the wavelets.