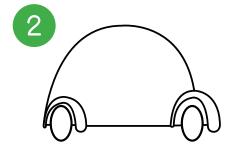

## Learn to draw

#### You need:

- Pencil
- Eraser
- Crayons

Draw a car following the steps.